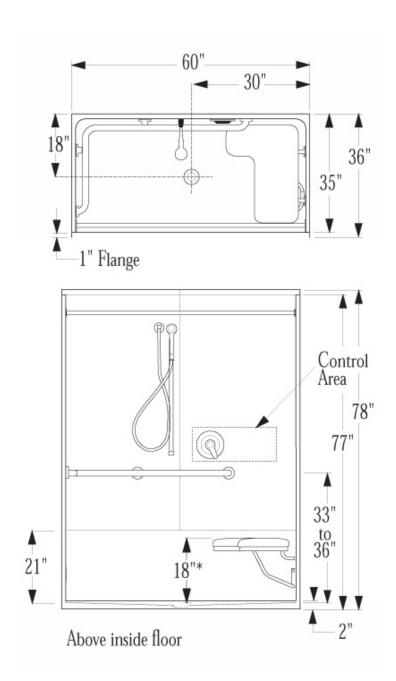

## 3PC 38-60H Accessible Shower

| Job Name:  Date: Ship To:                                                                                                                                                                                                                                           | Quote#: Quantity:  Standard Features                                                                                                                                                             |
|---------------------------------------------------------------------------------------------------------------------------------------------------------------------------------------------------------------------------------------------------------------------|--------------------------------------------------------------------------------------------------------------------------------------------------------------------------------------------------|
|                                                                                                                                                                                                                                                                     | Standard Features                                                                                                                                                                                |
| Ship To:                                                                                                                                                                                                                                                            |                                                                                                                                                                                                  |
|                                                                                                                                                                                                                                                                     |                                                                                                                                                                                                  |
|                                                                                                                                                                                                                                                                     | <ul> <li>Three-piece unit</li> <li>2" Threshold</li> <li>AcrylX™ applied acrylic</li> <li>Slip-resistant floor</li> </ul>                                                                        |
| Notes:                                                                                                                                                                                                                                                              | Interior Dimensions: 58" W x 35" D x 77" H Exterior Dimensions: 60" W x 36" D x 78" H Skirt Height: 2" Weight: 285 lbs Wall Finish: Smooth Drain Location: Center Material: AcrylX <sup>TM</sup> |
| CONFIGURATION (handed by seat)  Fully Configured – ADA Seat Location: Left-Har Includes: One stainless steel soap dish; Symmons® pressure hand held shower head with hose and stainless steel slide baone stainless steel corner bar; white Naugahyde folding wheel | ar/grab bar; a collapsible water dam; 2" drain; tension rod;                                                                                                                                     |
| CUSTOM OPTIONS (Not Available if Fully Configured Option is                                                                                                                                                                                                         | s selected)                                                                                                                                                                                      |
| Seat: Left-Handed Phenolic Seat Right-Hander Straight Grab Bars (All Grab Bars are Stainless Steel unless                                                                                                                                                           | d Phenolic Seat<br>s otherwise noted):                                                                                                                                                           |
| 12"(left side wall) – QTY: 12"(right side wall) – C Location: Location:  22" – QTY: 24" – QTY: 26" – QTY:                                                                                                                                                           | Location:                                                                                                                                                                                        |
| Location: Location:  Fixture Wall: Left Right Back  Hand-held shower assembly with 30" slide bar and 60" h  Pressure balancing mixing valve                                                                                                                         | Location:                                                                                                                                                                                        |
| OPTIONAL ACCESSORIES                                                                                                                                                                                                                                                |                                                                                                                                                                                                  |